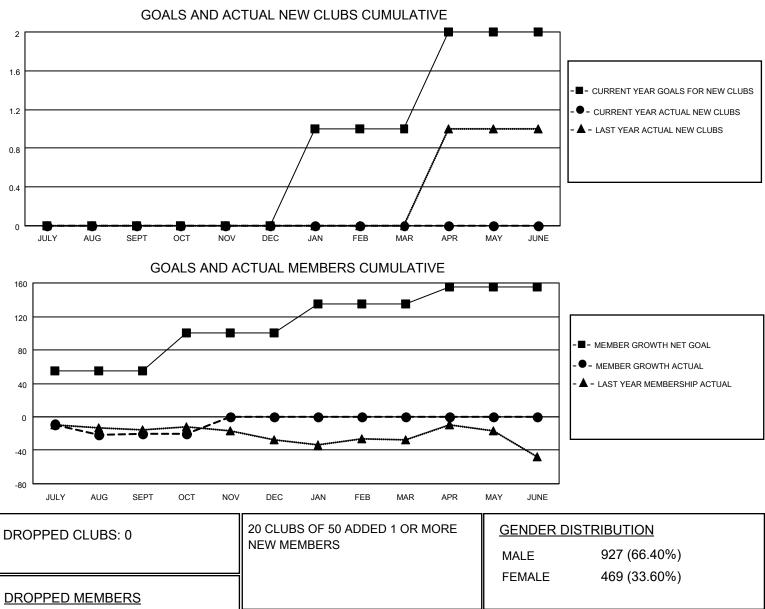

## LOCATION TEXAS

District 2 X3

Results as of: 10/31/2020

| Clubs                 |               |           |               | Members               |                          |                         |                                                    |
|-----------------------|---------------|-----------|---------------|-----------------------|--------------------------|-------------------------|----------------------------------------------------|
| RESULTS FOR 2020-2021 |               |           |               | RESULTS FOR 2020-2021 |                          |                         |                                                    |
| QUARTER               | NEW CLUB GOAL | NEW CLUBS | DROPPED CLUBS | QUARTER ME            | EMBER GROWTH NET<br>GOAL | MEMBER GROWTH<br>ACTUAL | DROPPED<br>MEMBERS ACTUAL<br>(including transfers) |
| JULY/AUG/SEPT         | 0             | 0         | 0             | JULY/AUG/SEPT         | 55                       | 34                      | 52                                                 |
| OCT/NOV/DEC           | 0             | 0         | 0             | OCT/NOV/DEC           | 45                       | 14                      | 13                                                 |
| JAN/FEB/MAR           | 1             | 0         | 0             | JAN/FEB/MAR           | 35                       | 0                       | 0                                                  |
| APR/MAY/JUNE          | 1             | 0         | 0             | APR/MAY/JUNE          | 20                       | 0                       | 0                                                  |

| DROPPED MEMBERS |    |                           |                              |   |
|-----------------|----|---------------------------|------------------------------|---|
| DECEASED        | 3  | CLICK HERE FOR CUMULATIVE | TOTAL FAMILY UNIT MEMBERS 16 | 8 |
| CLUB CANCELLED  | 0  | MEMBERSHIP DATA           |                              |   |
| OTHER           | 62 |                           | FAMILY MEMBERS PAYING HALF 8 | 4 |
| TOTAL           | 65 |                           |                              |   |